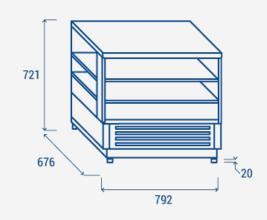

### **TECHNICAL SPECIFICATIONS**

| Capacity                         | 180 L          |
|----------------------------------|----------------|
| Temperature                      | M1 (-1°C~+5°C) |
| Consumption                      | 6.83 kWh/24h   |
| Rated Power                      | 450 W          |
| Noise level                      | 50 dB(A)       |
| Net Weight                       | 92.00 Kg       |
| Gross Weight                     | 115.00 Kg      |
| External Dimensions (WxDxH mm)   | 792x676x731    |
| Internal Dimensions (WxDxH mm)   | 749x613x409    |
| Packaging dimensions (WxDxH mm)  | 860x750x850    |
| Loading quantities 20'/40'/40'HQ | 36/82/123      |

## **PRODUCT DIMENSIONS**