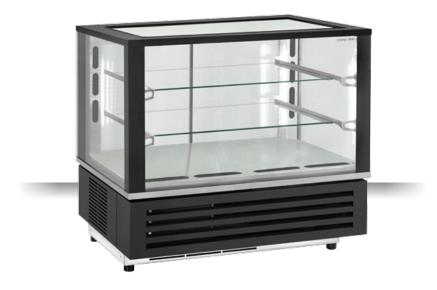

#### **GENERAL FEATURES**

| Horizontal Refrigerated countertop showcase                      | • |
|------------------------------------------------------------------|---|
| Square glass with black frame and stainless steel basement       | • |
| Ventilated Cooling                                               | • |
| Evaporator with anti-corrosion treatment                         | • |
| Automatic compressor cycle defrost                               | • |
| Digital display control                                          | • |
| Interior LED light                                               | • |
| Double safety tempered glass with Low-e (Low emissivity glasses) | • |
| Rear sliding doors                                               | • |
| Heated slide rails guide of the doors                            | • |
| Adjustable glass shelves (N.2 Pcs)                               | • |
| N.4 Adjustable feet                                              | • |
| Energy efficiency class: C                                       | • |

### **TECHNICAL SPECIFICATIONS**

| Capacity                         | 180 L          |
|----------------------------------|----------------|
| Temperature                      | M1 (-1°C~+5°C) |
| Consumption                      | 6.83 kWh/24h   |
| Rated Power                      | 450 W          |
| Noise level                      | 50 dB(A)       |
| Net Weight                       | 92.00 Kg       |
| Gross Weight                     | 115.00 Kg      |
| External Dimensions (WxDxH mm)   | 792x676x731    |
| Internal Dimensions (WxDxH mm)   | 749x613x409    |
| Packaging dimensions (WxDxH mm)  | 860x750x850    |
| Loading quantities 20'/40'/40'HQ | 36/82/123      |

#### **DETAILS**

shelves

External frame in stainless steel (Black coated)