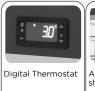

#### **GENERAL FEATURES**

| Horizontal Refrigerated countertop showcase                      | • |
|------------------------------------------------------------------|---|
| Square glass with black frame and stainless steel basement       | • |
| Ventilated Cooling                                               | • |
| Evaporator with anti-corrosion treatment                         | • |
| Automatic compressor cycle defrost                               | • |
| Digital display control                                          | • |
| Interior LED light                                               | • |
| Double safety tempered glass with Low-e (Low emissivity glasses) | • |
| Rear sliding doors                                               | • |
| Heated slide rails guide of the doors                            | • |
| Adjustable glass shelves (N.2 Pcs)                               | • |
| N.4 Adjustable feet                                              | • |
| Energy efficiency class: C                                       | • |