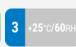

### **TECHNICAL SPECIFICATIONS**

| Capacity                         | 180 L          |
|----------------------------------|----------------|
| Temperature                      | M1 (-1°C~+5°C) |
| Consumption                      | 6.83 kWh/24h   |
| Rated Power                      | 450 W          |
| Noise level                      | 50 dB(A)       |
| Net Weight                       | 92.00 Kg       |
| Gross Weight                     | 115.00 Kg      |
| External Dimensions (WxDxH mm)   | 792x676x731    |
| Internal Dimensions (WxDxH mm)   | 749x613x409    |
| Packaging dimensions (WxDxH mm)  | 860x750x850    |
| Loading quantities 20'/40'/40'HQ | 36/82/123      |