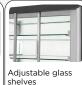

#### **GENERAL FEATURES**

| Horizontal Refrigerated countertop showcase                      | • |
|------------------------------------------------------------------|---|
| Square glass with black frame and stainless steel basement       | • |
| Ventilated Cooling                                               | • |
| Evaporator with anti-corrosion treatment                         | • |
| Automatic compressor cycle defrost                               | • |
| Digital display control                                          | • |
| Interior LED light                                               | • |
| Double safety tempered glass with Low-e (Low emissivity glasses) | • |
| Rear sliding doors                                               | • |
| Heated slide rails guide of the doors                            | • |
| Adjustable glass shelves (N.2 Pcs)                               | • |
| N.4 Adjustable feet                                              | • |
| Energy efficiency class: C                                       | • |

#### **DETAILS**

shelves

External frame in stainless steel (Black coated)