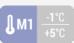

### **TECHNICAL SPECIFICATIONS**

| Capacity                         | 180 L          |
|----------------------------------|----------------|
| Temperature                      | M1 (-1°C~+5°C) |
| Consumption                      | 6.83 kWh/24h   |
| Rated Power                      | 450 W          |
| Noise level                      | 50 dB(A)       |
| Net Weight                       | 92.00 Kg       |
| Gross Weight                     | 115.00 Kg      |
| External Dimensions (WxDxH mm)   | 792x676x731    |
| Internal Dimensions (WxDxH mm)   | 749x613x409    |
| Packaging dimensions (WxDxH mm)  | 860x750x850    |
| Loading quantities 20'/40'/40'HQ | 36/82/123      |